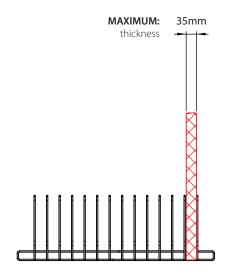

## Follow the steps below to check your device's compatibility with the Carrier 40 Cart. 36 slot total.

Check where the power inlet is located on your device. Is it on the side or on the rear of your device?

Check your device dimensions.

The measurements should also consider the power outlet plugged into the device (see below).

If your device is smaller than the measurements shown below, your device is compatible.

| CART<br>COMPATIBILITY | DESCRIPTION          | TOTAL DEVICES<br>PER CART | MAX DIMENSIONS WITH POWER CABLE (mm): |
|-----------------------|----------------------|---------------------------|---------------------------------------|
| PCL 8106              | Device rack 18 slots | 36                        | 454 x 268 x 35                        |