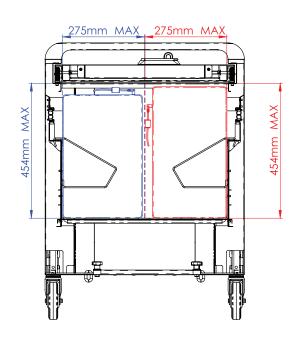

## Follow the steps below to check your device's compatibility with the Carrier 40 Cart. 40 slot total.

Check where the power inlet is located on your device. Is it on the side or on the rear of your device?

Check your device dimensions.

The measurements should also consider the power outlet plugged into the device (see below).

If your device is smaller than the measurements shown below, your device is compatible.

| CART<br>COMPATIBILITY | DESCRIPTION          | TOTAL DEVICES<br>PER CART | MAX DIMENSIONS WITH POWER CABLE (mm): |
|-----------------------|----------------------|---------------------------|---------------------------------------|
| PCL8-10108            | Device rack 20 slots | 40                        | 454 x 275 x 32                        |