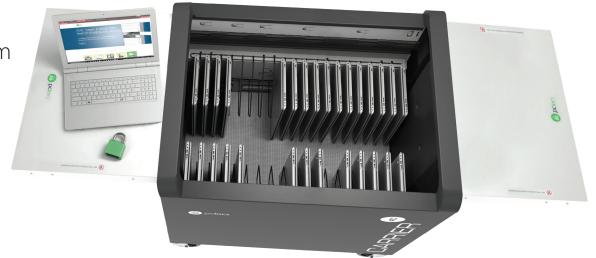

## **Device Racks**

## Compatible with: Carrier 40 Cart™

Don't need the Baskets in your Carrier 40 Cart? Need to fit bigger devices? Install the device racks. This document will specify the maximum dimensions for a device that will fit in the Carrier 40 Cart with the racks.