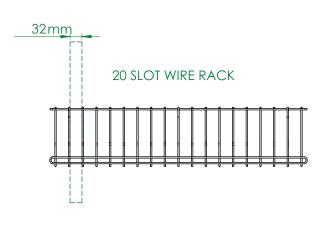

| CART<br>COMPATIBILITY | DESCRIPTION          | TOTAL DEVICES<br>PER CART | MAX DIMENSIONS WITH POWER CABLE (mm): |
|-----------------------|----------------------|---------------------------|---------------------------------------|
| PCL8-10108            | Device rack 20 slots | 40                        | 454 x 275 x 32                        |