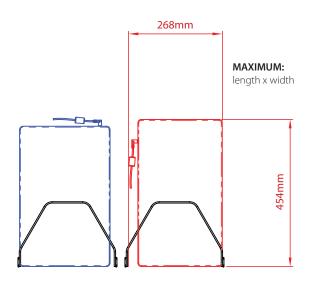

## Follow the steps below to check your device's compatibility with the Carrier 40 Cart. 36 slot total.

Check where the power inlet is located on your device. Is it on the side or on the rear of your device?

Check your device dimensions.

The measurements should also consider the power outlet plugged into the device (see below).

If your device is smaller than the measurements shown below, your device is compatible.

| CART<br>COMPATIBILITY | DESCRIPTION          | TOTAL DEVICES<br>PER CART | MAX DIMENSIONS WITH POWER CABLE (mm): |
|-----------------------|----------------------|---------------------------|---------------------------------------|
| PCL 8106              | Device rack 18 slots | 36                        | 454 x 268 x 35                        |