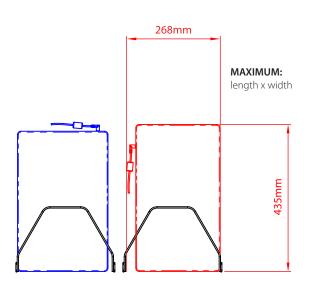

## Follow the steps below to check your device's compatibility with the Carrier 30 Cart. 26 slot total.

Check where the power inlet is located on your device. Is it on the side or on the rear of your device?

Check your device dimensions.

The measurements should also consider the power outlet plugged into the device (see below).

If your device is smaller than the measurements shown below, your device is compatible.

| CART<br>COMPATIBILITY             | DESCRIPTION          | TOTAL DEVICES<br>PER CART | MAX DIMENSIONS WITH POWER CABLE (mm): |
|-----------------------------------|----------------------|---------------------------|---------------------------------------|
| PCL 8012, PCL8-10006 & PCL8-10136 | Device rack 13 slots | 26                        | 435 x 268 x 37                        |