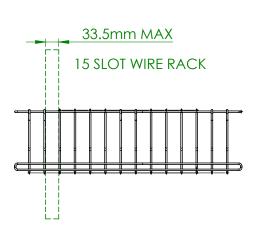

| CART<br>COMPATIBILITY   | DESCRIPTION          | TOTAL DEVICES<br>PER CART | MAX DIMENSIONS WITH POWER CABLE (mm): |
|-------------------------|----------------------|---------------------------|---------------------------------------|
| PCL8-10006 & PCL8-10136 | Device rack 15 slots | 30                        | 442 x 275 x 33.5                      |