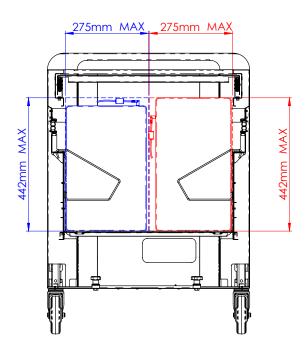

## Follow the steps below to check your device's compatibility with the Carrier 30 Cart. 30 slot total.

Check where the power inlet is located on your device. Is it on the side or on the rear of your device?

Check your device dimensions.

The measurements should also consider the power outlet plugged into the device (see below).

If your device is smaller than the measurements shown below, your device is compatible.

| CART<br>COMPATIBILITY   | DESCRIPTION          | TOTAL DEVICES<br>PER CART | MAX DIMENSIONS WITH POWER CABLE (mm): |
|-------------------------|----------------------|---------------------------|---------------------------------------|
| PCL8-10006 & PCL8-10136 | Device rack 15 slots | 30                        | 442 x 275 x 33.5                      |