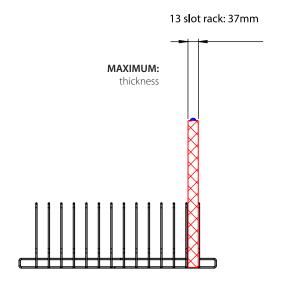

## Follow the steps below to check your device's compatibility with the Carrier 30 Cart. 26 slot total.

Check where the power inlet is located on your device. Is it on the side or on the rear of your device?

Check your device dimensions.

The measurements should also consider the power outlet plugged into the device (see below).

If your device is smaller than the measurements shown below, your device is compatible.

| CART<br>COMPATIBILITY             | DESCRIPTION          | TOTAL DEVICES<br>PER CART | MAX DIMENSIONS WITH POWER CABLE (mm): |
|-----------------------------------|----------------------|---------------------------|---------------------------------------|
| PCL 8012, PCL8-10006 & PCL8-10136 | Device rack 13 slots | 26                        | 435 x 268 x 37                        |