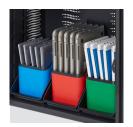

#### Baskets by PC Locs.

These aren't your typical baskets. Slotted Device Baskets by PC Locs make device deployments faster, safer and more efficient. Each basket can hold up to 5 devices.<sup>1</sup>

**Compatible & Efficient.** Includes two or three large Baskets to hold devices up to 13" as well as a stainless-steel device rack for storing devices up to 17" with or without cases.<sup>1</sup>

**Future Proof.** Think inside the box, and you won't be stuck with a bunch of outdated charging stations. Removable racks and Baskets allow this station to adapt to future needs as devices change or new technology is added.