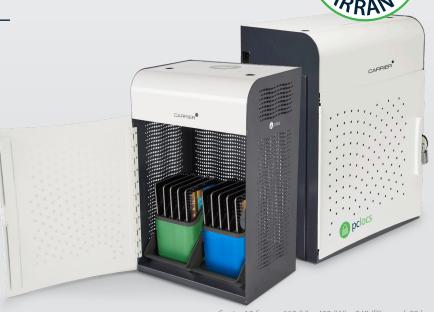

# **Carrier 10 & 15**

Charging Station<sup>™</sup>

Charge, store, secure and carry up to 10 or 15 of almost any device.

Carrier 10 Specs: 668 (H) x 420 (W) x 340 (D) mm | 20 kgs Carrier 15 Specs: 708 (H) x 596 (W) x 340 (D) mm | 29 kgs

**Compatible & Efficient.** Includes two or three large Baskets to hold devices up to 13" as well as a stainless-steel device rack for storing devices up to 17" with or without cases.<sup>1</sup>

**Future Proof.** Think inside the box, and you won't be stuck with a bunch of outdated charging stations. Removable racks and Baskets allow this station to adapt to future needs as devices change or new technology is added.

**Small Footprint.** Easily place the charging station on a counter or mount it to the wall. Either way, the Carrier Charging Station takes up minimal space.

Distribute devices upstairs or over rough terrain.

**Secure.** Protect your device investment without worry. Lock away devices in the storage area with a padlock.

**Built to last.** Carrier Charging Stations are made with high-quality, welded steel and are backed by a lifetime warranty.<sup>2</sup>

**Lock Included.** This charging station comes with a high-quality, stainless steel padlock and keys.