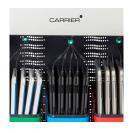

#### Organised Cables and Hidden Bricks.

Minimise cord chaos by keeping those cables secure once and for all. Cables stay organised in the unique top channel, allowing you to plug in devices quickly after each use. Power bricks are stored in a separate compartment, hidden from sight.

#### **Easy Cable Management.**

PC Locs cable management has been simplified so that you can wire an entire Charging Station in minutes. Save time with set up and gain time using your Charging Station.