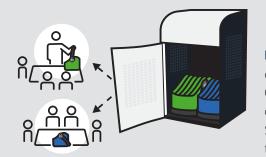

Perfect for Shared Use. Not enough devices to go around? No problem. Organisations can now easily share mobile devices between rooms without the fuss. Simply grab a Basket or two of devices and transport them safely and easily to just about anywhere you want to go.

Baskets by PC Locs allow you to share and safely distribute devices between multiple locations within your facility. The Baskets are interchangeable with PC Locs Carts that use the same Large Basket ecosystem.