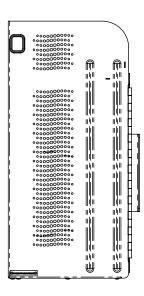

## Charging

Charge up to 15 Tablets or Chromebooks at once. The Carrier 15 Charging Station is equipped with two 8-way Power Distribution Units with overload protection. A single IEC cable plugs into a standard AC outlet.

# **External dimensions**

mm: 596(L) x 340(W) x 708(H) weight: 29 kg