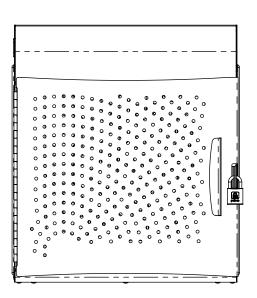

## Charging

Charge up to 15 Tablets or Chromebooks at once. The Carrier 15 Charging Station is equipped with two 8-way Power Distribution Units with overload protection. A single IEC cable plugs into a standard AC outlet.

# **External dimensions**

mm: 596(L) x 340(W) x 708(H) weight: 29 kg