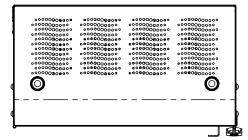

## Charging

Charge up to 15 Tablets or Chromebooks at once. The Carrier 15 Charging Station is equipped with two 8-way Power Distribution Units with overload protection. A single IEC cable plugs into a standard AC outlet.

# **External dimensions**

mm: 596(L) x 340(W) x 708(H) weight: 29 kg