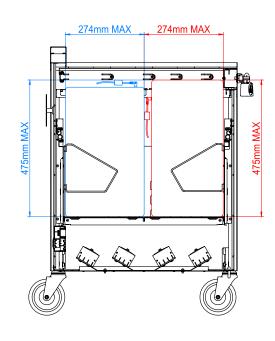

## Follow the steps below to check your device's compatibility with the Carrier 20 Cart. 20 slot total.

Check where the power inlet is located on your device. Is it on the side or on the rear of your device?

Check your device dimensions.

The measurements should also consider the power outlet plugged into the device (see below).

If your device is smaller than the measurements shown below, your device is compatible.

| CART<br>COMPATIBILITY | DESCRIPTION          | TOTAL DEVICES<br>PER CART | MAX DIMENSIONS WITH POWER CABLE (mm): |
|-----------------------|----------------------|---------------------------|---------------------------------------|
| PCL8-10130            | Device rack 10 slots | 20                        | 475 x 274 x 33                        |