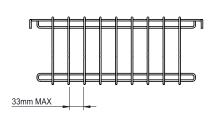

Check your device dimensions.

The measurements should also consider the power outlet plugged into the device (see below).

If your device is smaller than the measurements shown below, your device is compatible.

| CART<br>COMPATIBILITY | DESCRIPTION          | TOTAL DEVICES<br>PER CART | MAX DIMENSIONS WITH POWER CABLE (mm): |
|-----------------------|----------------------|---------------------------|---------------------------------------|
| PCL8-10130            | Device rack 10 slots | 20                        | 475 x 274 x 33                        |