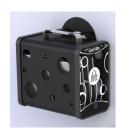

**Taking Portability to the Next Level.** The CarryOn holds up to five devices, together with all the charging hardware and cables in one clean, compact unit.

**Efficient Setup and Cable Management.** Efficiently set up your station while keeping cables organised during use. The rubber retention system firmly hold cables in place without causing damage.

**Small Footprint, Big Power.** You don't have space to waste? That's why the CarryOn fits anywhere–mounted on the wall or tucked in a corner.

**Compatible.** The CarryOn Charging Station with USB-C PD is compatible with the latest USB-C devices. The CarryOn can accommodate most iPad and Tablet devices with or without cases. Please check dimensions for compatibility.<sup>1</sup>

**Functional Design.** More than just a pretty face. Form meets function with this sleek and durable design, topped off with an aluminum handle for comfortable and easy carrying.

CarryOn with USB-C PD Specs: 313 mm (L) x 183 mm (W) x 303 mm (H)  $\,$  | 2.5 kgs