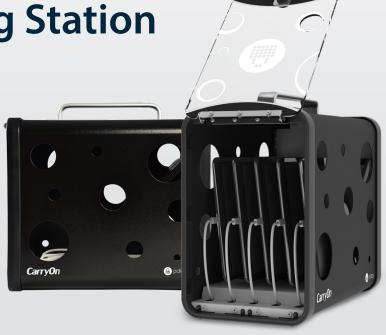

**CarryOn Charging Station** 

with USB-C PD

Quickly charge, store, secure and transport up to 5 iPad or tablet devices.

### PC Locs makes life easier.

**Ultra Mobile, Ultra Portable.** The CarryOn is the most portable charging station on the market. Its compact design coupled with a built-in handle makes transporting and distributing devices easier than ever before.

**Taking Portability to the Next Level.** The CarryOn holds up to five devices, together with all the charging hardware and cables in one clean, compact unit.

**Efficient Setup and Cable Management.** Efficiently set up your station while keeping cables organised during use. The rubber retention system firmly hold cables in place without causing damage.

**Functional Design.** More than just a pretty face. Form meets function with this sleek and durable design, topped off with an aluminum handle for comfortable and easy carrying.

CarryOn with USB-C PD Specs: 313 mm (L) x 183 mm (W) x 303 mm (H)  $\,$  | 2.5 kgs