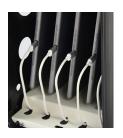

**Organised Cables.** Minimise cord chaos by keeping those cables secure once and for all. It's virtually impossible to tangle the charging cables in the CarryOn Charging station. The cords are just the right length to reach each device.

**Taking Portability to the Next Level.** The CarryOn holds up to five devices, together with all the charging hardware and cables in one clean, compact unit.

**Efficient Setup and Cable Management.** Efficiently set up your station while keeping cables organised during use. The rubber retention system firmly hold cables in place without causing damage.