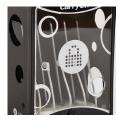

**Organised Cables.** Minimise cord chaos by keeping those cables secure once and for all. It's virtually impossible to tangle the charging cables in the CarryOn Charging station. The cords are just the right length to reach each device.

**Secure.** The CarryOn includes a keyed lock, aluminum outer shell and impact resistant alloy edging to keep devices safe, secure and protected.

**Neat and Tidy.** A cable at the back of the unit plugs into main power, then wraps around the cable cleat when you're on the move. The transparent door allows you to quickly check that all devices have been returned.