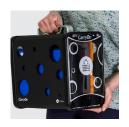

### PC Locs makes life easier.

**Ultra Mobile, Ultra Portable.** The CarryOn is the most portable charging station on the market. Its compact design coupled with a built-in handle makes transporting and distributing devices easier than ever before.

**Taking Portability to the Next Level.** The CarryOn holds up to five devices, together with all the charging hardware and cables in one clean, compact unit.

**Efficient Setup and Cable Management.** Efficiently set up your station while keeping cables organised during use. The rubber retention system firmly hold cables in place without causing damage.